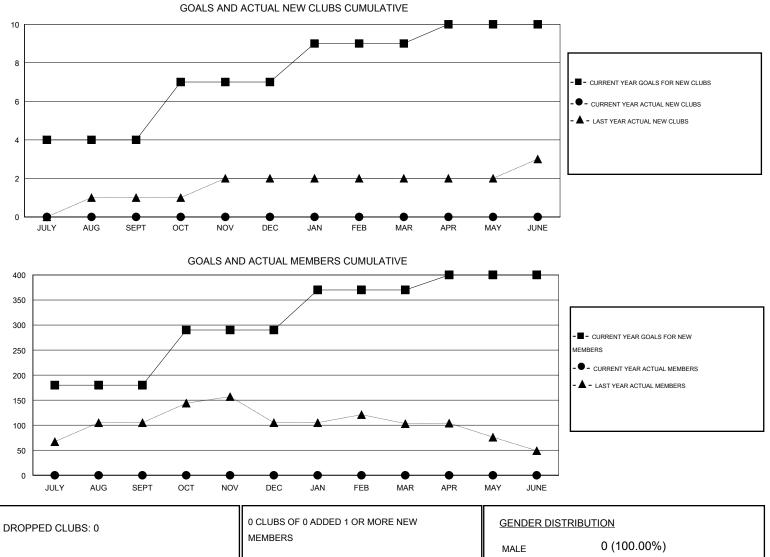

## GMT: NAZMUL HAQUE

| Clubs<br>RESULTS FOR 2016-2017 |   |   |   |   | Members<br>RESULTS FOR 2016-2017 |     |   |   |   |
|--------------------------------|---|---|---|---|----------------------------------|-----|---|---|---|
|                                |   |   |   |   |                                  |     |   |   |   |
| JULY/AUG/SEPT                  | 4 | 0 | 0 | 0 | JULY/AUG/SEPT                    | 180 | 0 | 0 | 0 |
| OCT/NOV/DEC                    | 3 | 0 | 0 | 0 | OCT/NOV/DEC                      | 110 | 0 | 0 | 0 |
| JAN/FEB/MAR                    | 2 | 0 | 0 | 0 | JAN/FEB/MAR                      | 80  | 0 | 0 | 0 |
| APR/MAY/JUNE                   | 1 | 0 | 0 | 0 | APR/MAY/JUNE                     | 30  | 0 | 0 | 0 |

| MALE                                      | 0 (100.00%)                                                                                                  |                                                                                    |
|-------------------------------------------|--------------------------------------------------------------------------------------------------------------|------------------------------------------------------------------------------------|
| FEMALE                                    | 0 (100.00%)                                                                                                  |                                                                                    |
|                                           |                                                                                                              |                                                                                    |
| FAMILY UNIT MEMBERS                       |                                                                                                              | 0                                                                                  |
| HEAD OF HOUSEHOLD                         |                                                                                                              | 0                                                                                  |
| NON-HEAD OF HOUSEHO                       | LD                                                                                                           | 0                                                                                  |
| CLICK HERE FOR HEALTH.<br>ASSESSMENT DATA | MALE     FEMALE     CLICK HERE FOR HEALTH.     ASSESSMENT DATA     FAMILY UNIT MEMBERS     HEAD OF HOUSEHOLD | MALE 0 (100.00%)   FEMALE 0 (100.00%)   CLICK HERE FOR HEALTH. FAMILY UNIT MEMBERS |